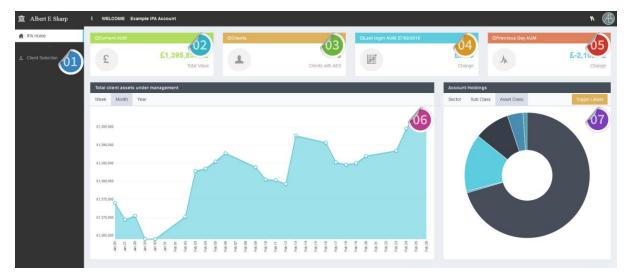

### Dashboard:

Upon successfully logging in, you will be presented with your firm dashboard, which will display a synopsis of your account information:

The information available includes:

Client Selection Button. This button will be visible in the extended sidebar, and will take you to a list of your clients (see overleaf screen grab).

Current AUM Tile. This tile will display the most recent value for your assets under management with AES, this will be as at close of business on the previous working day.

Clients Tile. This tile will display number of clients with AES, each of these clients will be selectable from the Client Selection Button (see item 1).

Change Since Last Login Tile. This tile will show the change in value of your assets under management since your last login. The date you last logged in will also be displayed. *†* 

Change Since Prior Working Day Tile. This tile will show the change in value of your assets under management from the previous working day.

AUM Value Line Chart. The default time frame will be one month, but it is also possible to toggle between week and year. You will be able to see portfolio values at earlier dates by hovering your cursor over a given point of the chart.

Asset Allocation Pie Chart. Default tab is asset class, but you can choose between subclass and sector also using the tabs at the top of the tile. You can see what each segment represents by clicking on the individual segment, or clicking the toggle labels button.